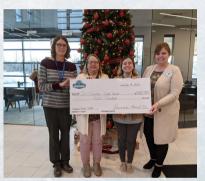

## Staff Jean Day Donations

This year, the staff donated money each month to wear jeans on Fridays. This year, donations were given to: Big Brothers/Big Sisters, Tri-County Safe Harbor, Delta County Cancer Alliance

Delta County Cancer Alliance,
Hope At The Inn, Delta County
Animal Shelter, Mission of
Hope, Socks For Troops and
Veterans, Rainbow House,
Menominee Ingalston
Volunteer Fire Department,
Menominee County 4H,

C.A.S.A. and Operation

Christmas Smiles.