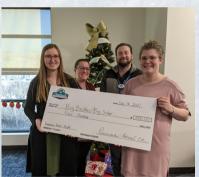

## Staff Jean Day Donations

This year, the staff donated money each month to wear jeans on Fridays. This year, donations were given to: Big Brothers/Big Sisters, Tri-County Safe Harbor, Delta County Cancer Alliance

Delta County Cancer Alliance,
Hope At The Inn, Delta County
Animal Shelter, Mission of
Hope, Socks For Troops and
Veterans, Rainbow House,
Menominee Ingalston
Volunteer Fire Department,
Menominee County 4H,

C.A.S.A. and Operation

Christmas Smiles.