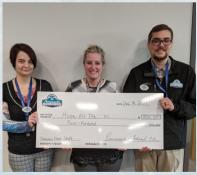

## Staff Jean Day Donations

This year, the staff donated money each month to wear jeans on Fridays. This year, donations were given to: Big Brothers/Big Sisters, Tri-County Safe Harbor, Delta County Cancer Alliance

Delta County Cancer Alliance,
Hope At The Inn, Delta County
Animal Shelter, Mission of
Hope, Socks For Troops and
Veterans, Rainbow House,
Menominee Ingalston
Volunteer Fire Department,
Menominee County 4H,

C.A.S.A. and Operation

Christmas Smiles.