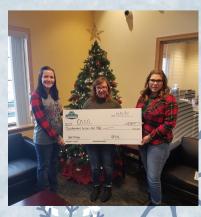

## Staff Jean Day Donations

This year, the staff donated money each month to wear jeans on Fridays. This year, donations were given to: Big Brothers/Big Sisters, Tri-County Safe Harbor, Delta County Cancer Alliance

Delta County Cancer Alliance,
Hope At The Inn, Delta County
Animal Shelter, Mission of
Hope, Socks For Troops and
Veterans, Rainbow House,
Menominee Ingalston
Volunteer Fire Department,
Menominee County 4H,

C.A.S.A. and Operation

Christmas Smiles.